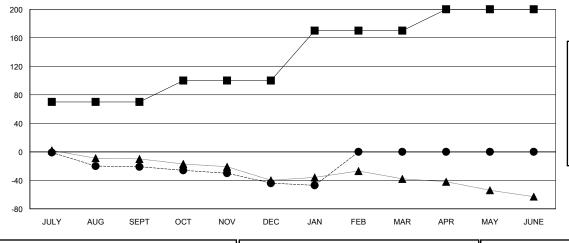

## **LOCATION NORTH CAROLINA**

**GMT CA** 

| Clubs                 |               |           |               | Members               |                           |                         |                                              |
|-----------------------|---------------|-----------|---------------|-----------------------|---------------------------|-------------------------|----------------------------------------------|
| RESULTS FOR 2017-2018 |               |           |               | RESULTS FOR 2017-2018 |                           |                         |                                              |
| QUARTER               | NEW CLUB GOAL | NEW CLUBS | DROPPED CLUBS | QUARTER               | MEMBER GROWTH NET<br>GOAL | MEMBER GROWTH<br>ACTUAL | DROPPED MEMBERS ACTUAL (including transfers) |
| JULY/AUG/SEPT         | 1             | 0         | 0             | JULY/AUG/SEPT         | 70                        | 32                      | 47                                           |
| OCT/NOV/DEC           | 0             | 0         | 1             | OCT/NOV/DEC           | 30                        | 19                      | 40                                           |
| JAN/FEB/MAR           | 1             | 0         | 0             | JAN/FEB/MAR           | 70                        | 6                       | 7                                            |
| APR/MAY/JUNE          | 0             | 0         | 0             | APR/MAY/JUNE          | 30                        | 0                       | 0                                            |